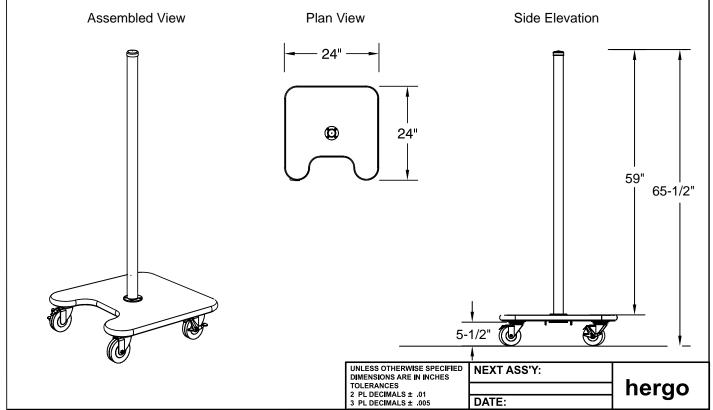

## # 94-00152-000

Easy Mount Mobile Cart Post and Flat Base

| Item # | Illustration      | Part Number & Description                                      | Qty. |
|--------|-------------------|----------------------------------------------------------------|------|
| 1      | 0)                | 94-00144-000<br>60"H Post with Welded<br>Flange                | 1    |
| 2      |                   | 94-00130-000<br>Laminate Wood Base Shelf                       | 1    |
| 3      |                   | 83-02000-142<br>Steel Reinforcement Plate                      | 1    |
| 4      |                   | 28-00210-000<br>4" Lockable Caster with Plate<br>for Wood Base | 2    |
| 5      |                   | 28-00210-010<br>4" Caster with Plate<br>for Wood Base          | 2    |
| 6      | ممددده            | 83-28001-190<br>1/4-20 x 1-3/4" Phillips<br>Flat Head Screw    | 4    |
| 7      |                   | 83-28001-250<br>#10 x 1" Wood Screw                            | 12   |
| 8      | (1)<br>(0)<br>(1) | 83-28002-005<br>1/4-20 Kep N                                   | 12   |