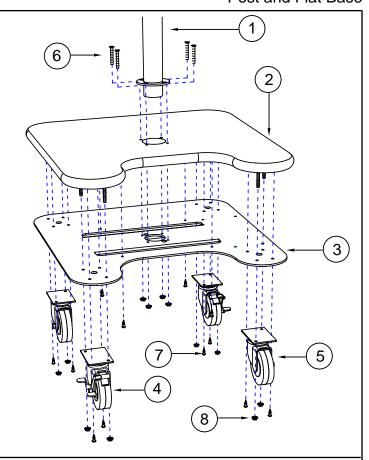

## # 94-00152-000

Easy Mount Mobile Cart Post and Flat Base

| Item # | Illustration      | Part Number & Description                                      | Qty. |
|--------|-------------------|----------------------------------------------------------------|------|
| 1      | 0)                | 94-00144-000<br>60"H Post with Welded<br>Flange                | 1    |
| 2      |                   | 94-00130-000<br>Laminate Wood Base Shelf                       | 1    |
| 3      |                   | 83-02000-142<br>Steel Reinforcement Plate                      | 1    |
| 4      |                   | 28-00210-000<br>4" Lockable Caster with Plate<br>for Wood Base | 2    |
| 5      |                   | 28-00210-010<br>4" Caster with Plate<br>for Wood Base          | 2    |
| 6      | ممددده            | 83-28001-190<br>1/4-20 x 1-3/4" Phillips<br>Flat Head Screw    | 4    |
| 7      |                   | 83-28001-250<br>#10 x 1" Wood Screw                            | 12   |
| 8      | (1)<br>(0)<br>(1) | 83-28002-005<br>1/4-20 Kep N                                   | 12   |